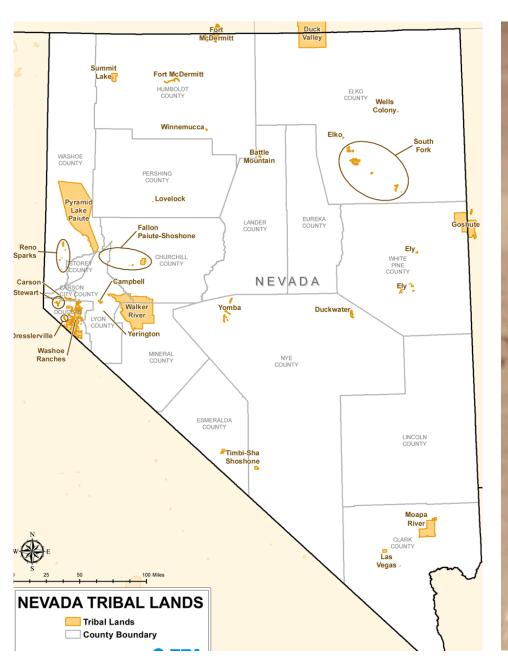

#### Tribes of the Great Basin:

- Shoshone (Newe)
- Paiute (Numa)
- Ute
- Washoe

#### Western Shoshone Bands:

- Tosa Wihi (white knife)
- Temoak (rope braiders)
- Wadah Duka (seed eaters)
- Deva Duka (pine nut eaters)
- Doho Duka (snake eaters)