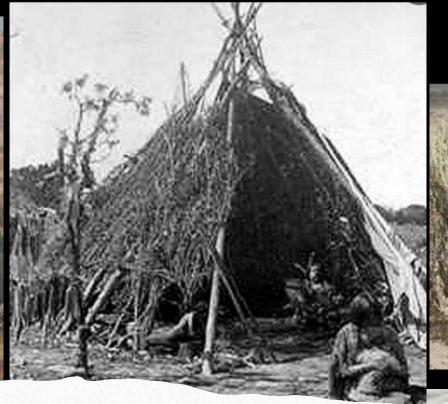

# Western Shoshone People of the Great Basin

Presented by LCDR Casey Cavanaugh, a Western Shoshone from the Duck Valley Indian Reservation





#### Tribes of the Great Basin:

- Shoshone (Newe)
- Paiute (Numa)
- Ute
- Washoe

#### Western Shoshone Bands:

- Tosa Wihi (white knife)
- Temoak (rope braiders)
- Wadah Duka (seed eaters)
- Deva Duka (pine nut eaters)
- Doho Duka (snake eaters)









# Way of life was seasonal and spiritual



















## Bahsahwahbee

1859 Spring Valley Massacre Nevada: 700 killed

1863 Jan 29 Bear River Massacre: 350 killed

1863 May 3 Swamp Cedar Massacre: 250 killed

1897 Fall, Swamp Cedars Massacre of 1897: All in attendance except 2 girls

1911 January 19 Last Massacre: 8 killed













The Firstly of Decades their just day of Oldeby. It I she therebood eight soyutary about seril chare between the Majelle of Stales of Synapous apprecially by the special court of the bestweet of the Southerne Order of the Southerne Order of the Southerne Order of the Southerne Order of the Southerne of testing and apprecially by the Southerne and of the Southerne and or the Southerne and or the Southerne and or the Southerne and or the Southerne