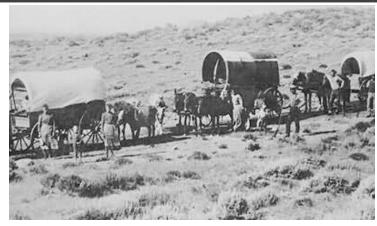

# Western Shoshone People of the Great Basin

Presented by LCDR Casey Cavanaugh, a Western Shoshone from the Duck Valley Indian Reservation





#### Tribes of the Great Basin:

- Shoshone (Newe)
- Paiute (Numa)
- Ute
- Washoe

#### Western Shoshone Bands:

- Tosa Wihi (white knife)
- Temoak (rope braiders)
- Wadah Duka (seed eaters)
- Deva Duka (pine nut eaters)
- Doho Duka (snake eaters)









# Way of life was seasonal and spiritual



















## Bahsahwahbee

1859 Spring Valley Massacre Nevada: 700 killed

1863 Jan 29 Bear River Massacre: 350 killed

1863 May 3 Swamp Cedar Massacre: 250 killed

1897 Fall, Swamp Cedars Massacre of 1897: All in attendance except 2 girls

1911 January 19 Last Massacre: 8 killed













The Firstly of Decades their just day of Oldeby. It I she therebood eight soyutary about seril chare between the Majelle of Stales of Synapous apprecially by the special court of the bestweet of the Southerne Order of the Southerne Order of the Southerne Order of the Southerne Order of the Southerne of testing and apprecially by the Southerne and of the Southerne and or the Southerne and or the Southerne and or the Southerne and or the Southerne and the foreful and lovern amount of the Southerne and order of the Southerne and the south of the south of the southerne of the Southerne the southerne of the Southerne of the Southerne there were the southerne southerne of the Southerne the southerne of the southerne of the Southerne the southerne of the southerne

## Ruby Valley Treaty O