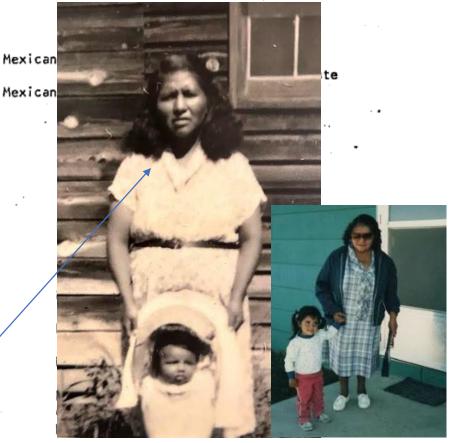

. м          | 64               | 4/4 Shoshone                |                            | - 4- 10                |
| 93    | Cavanaugh, Louie           | М            | 24               | 4/4 Shoshone                |                            |                        |
| 94    | Cavanaugh, Myrtle (Dick)   | F            | 62               | 4/4 Shoshone                |                            |                        |
| 95    | Cavañaugh, Harry           | M            | 21               | 4/4 Shoshone                | 1                          | - 3                    |
| 96    | Cavanaugh, Nida Lida Pecon | num: F       | 6-15-1920        | 4/4 Shoshone                |                            | Correction first name  |

7/8 Shoshone, 1/8 Paiute

3/4 Shoshone, 1/4 Paiute



Correction first name, Lida, married name Peconum



Stewart Indian Boarding School-Carson City, NV



## **Building Resilience**



#### **Lionel Harney**





## Building Resilience













Reconnecting with culture\_





























Contemporary Shoshones-Randy'L Hedow Teton





Taboo, who is of Shoshone and Mexican descent, didn't know much about his Shoshone heritage until he was older, learning his history from his maternal grandmother who was from Jerome, Arizona. She played a big role in his rise to success, encouraging him from a young age to work on his performing skills.



## Taboo of Black Eyed Peas plays Vega in Street Fighter: The Legend of Chun-Li









## Always Something

Jarbidge, Nevada (1909 - ?)

If it wasn't one darn thing, it was another. It'