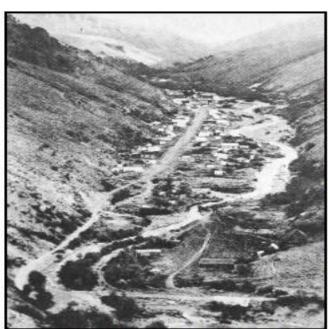

## Bahsahwahbee

1859 Spring Valley Massacre Nevada: 700 killed

1863 Jan 29 Bear River Massacre: 350 killed

1863 May 3 Swamp Cedar Massacre: 250 killed

1897 Fall, Swamp Cedars Massacre of 1897: All in attendance except 2 girls