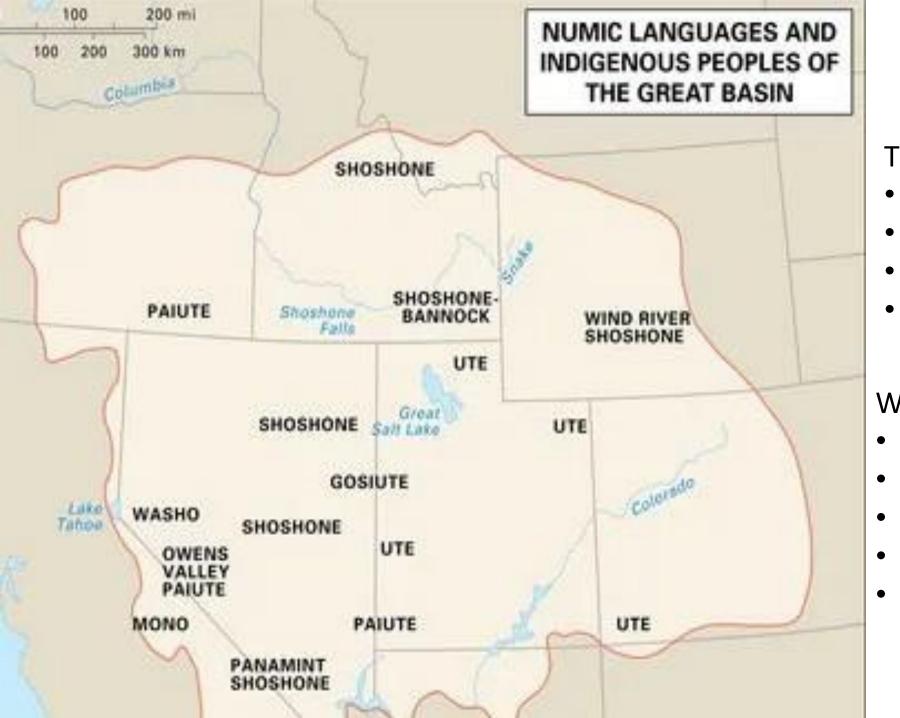

#### Tribes of the Great Basin:

- Shoshone (Newe)
- Paiute (Numa)
- Ute
- Washoe

#### Western Shoshone Bands:

- Tosa Wihi (white knife)
- Temoak (rope braiders)
- Wadah Duka (seed eaters)
- Deva Duka (pine nut eaters)
- Doho Duka (snake eaters)