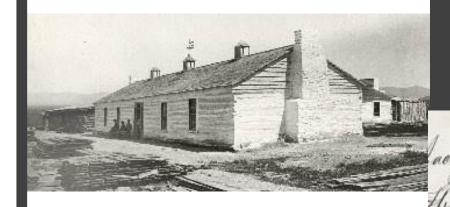

# Western Shoshone People of the Great Basin

Presented by LCDR Casey Cavanaugh, a Western Shoshone from the Duck Valley Indian Reservation





#### Tribes of the Great Basin:

- Shoshone (Newe)
- Paiute (Numa)
- Ute
- Washoe

#### Western Shoshone Bands:

- Tosa Wihi (white knife)
- Temoak (rope braiders)
- Wadah Duka (seed eaters)
- Deva Duka (pine nut eaters)
- Doho Duka (snake eaters)









# Way of life was seasonal and spiritual



















## Bahsahwahbee

1859 Spring Valley Massacre Nevada: 700 killed

1863 Jan 29 Bear River Massacre: 350 killed

1863 May 3 Swamp Cedar Massacre: 250 killed

1897 Fall, Swamp Cedars Massacre of 1897: All in attendance except 2 girls

1911 January 19 Last Massacre: 8 killed













The Firstly of Decades their just day of Oldeby. It I she therebood eight soyutary about seril chare between the Majelle of Stales of Synapous apprecially by the special court of the bestweet of the Southerne Order of the Southerne Order of the Southerne Order of the Southerne Order of the Southerne of testing and apprecially by the Southerne and of the Southerne and or the Southerne and or the Southerne and or the Southerne and or the Southerne and the foreful and lovern amount of the Southerne and order of the Southerne and the south of the south of the southerne of the Southerne the southerne of the Southerne of the Southerne there were the southerne southerne of the Southerne the southerne of the southerne of the Southerne the southerne of the southerne

## Ruby Valley Treaty Oct